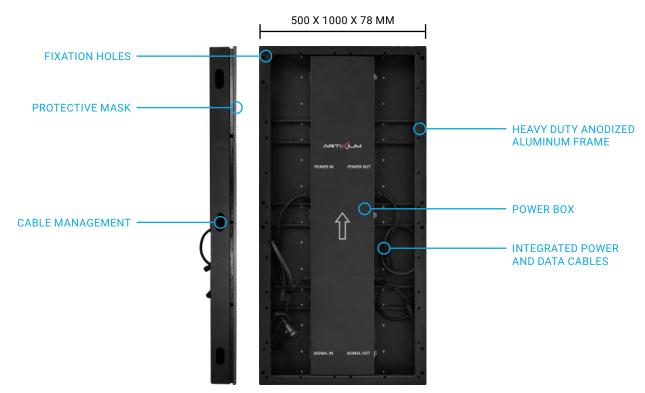

APPLICATION Indoor / Outdoor

INGRESS PROTECTION IP65

PIXEL PITCH
P2.9 (indoor)
P3.9 P4.8 (outdoor)
P5.2 P6.5 (outdoor)

DISPLAY AREA (WxH) 500 x 1000 mm

BRIGHTNESS
≤ 1000 NITS (indoor)
≤ 3000 NITS (outdoor)

WEIGHT
24 kg/cabinet

MATÉRIAU

Anodized aluminium

MAINTENANCE Back maintenance

INTEGRATED
DATA & POWER CABLES

**SHOCKPROOF** 

#### **SHOCKPROOF**

The module mask is made of imported PC material with high transparency and wear resistance, and processed by a special technology. This doesn't make any difference in the colors or viewing angle as it is not a reflective material. Skid-resistant, wear-resistant, and UV resistant. Anti-blunt and anti-scratch masks are specifically designed for this cabinet to last longer.