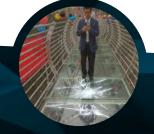

## SMART INTERACTIVE LED DISPLAY

A built-in sensing system was developped to increase the fun of inductive interaction based on floor applications and the countless interaction possibilities of the DIASPORE. The sensor chips can sense the position of a person standing on the display, this information is directly sent to the main controller which then judges the corresponding cabinets and modules. This allows an immediate visual and/or audio feedback. All creative ideas and imagination are possible. The DIASPORE can be used as a floor interactive display as well as an interactive LED wall.