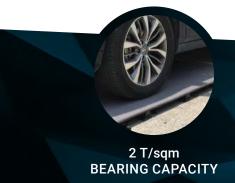

#### **FLOOR OPTION**

The DIASPORE floor option enables unlimited ideas to come to life. The supporting feet of the DIASPORE can be adjusted from 130 to 170mm and adapt

to a variety of conditions. This particular product is extremely strong and robust, the maximum loading weight is up to 2T/sqm.