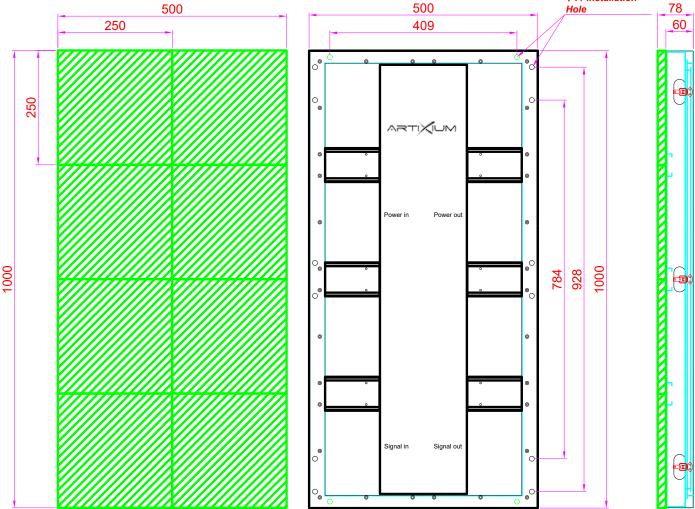

# TECHNICAL DRAWINGS

The Artixium regional branches are the key for the growth and development of our global network all over the world. Artixium's team is a spectrum of different nationalities and cultures, reflecting their global presence and mindset, mak-

### **TECHNICAL SPECIFICATIONS**

|                                            |        | INDOOR                                          | OUTDOOR   |           |          |          |
|--------------------------------------------|--------|-------------------------------------------------|-----------|-----------|----------|----------|
| Product Parameters                         | Unit   | 2,9                                             | 3,9       | 4,8       | 5,2      | 6,2      |
| Pixel Pitch                                | mm     | 2,98                                            | 3,91      | 4,81      | 5,21     | 6,25     |
| LED                                        |        | SMD1415 SMD1921                                 |           |           |          |          |
| Application                                |        | Indoor and Outdoor interactive LEDdisplay       |           |           |          |          |
| Ingress Protection                         | IP     | IP65                                            |           |           |          |          |
| Brightness                                 | cd/sqm | ≤ 1000 Nits @5volts ≤ 3000 Nits @5volts         |           |           |          |          |
| Color Temperature after calib (adjustable) | deg. K | 6500                                            |           |           |          |          |
| Viewing Angle (50% brightness)             | deg.   | 120°(+/-120) H                                  |           |           |          |          |
| Cabinet Size (WxHxD)                       | mm     | 500 x 1000 x 78                                 |           |           |          |          |
| Display area (WxH)                         | mm     | 500 x 1000                                      |           |           |          |          |
| Module Size (WxHxD)                        | mm     | 250 x 250                                       |           |           |          |          |
| Pixel Matrix Per Cabinet (WxH)             | рх     | 168 x 336                                       | 128 x 256 | 104 x 208 | 96 x 192 | 80 x 160 |
| Pixel Matrix Per Module (WxH)              | рх     | 84 x 84                                         | 64 x 64   | 52 x 52   | 48 x 48  | 40 x 40  |
| Pixel Density                              | px/sqm | 112896                                          | 65536     | 43264     | 36864    | 25600    |
| Weight of cabinet                          | kg     |                                                 |           | 24        |          |          |
| Cabinet Material                           |        | Anodized aluminum                               |           |           |          |          |
| Maintenance Mode                           |        | Back maintenance                                |           |           |          |          |
| Mask specification                         |        | 95% Plastic + 5% Fiber / SS Screws / No Shaders |           |           |          |          |
| Contrast Ratio                             |        | High                                            |           |           |          |          |
| Grey scale (linear)                        | bit    | 16                                              |           |           |          |          |
| Brightness control                         | bit    | 16                                              |           |           |          |          |
| Processing depth                           | bit    | 16                                              |           |           |          |          |
| Color                                      |        | 281 Trillions                                   |           |           |          |          |
| Display Refresh Rate                       | Hz     | 3840                                            |           |           |          |          |
| Operation Power                            | V      | AC85-230V                                       |           |           |          |          |
| Max. Power Consumption                     | W/sqm  | 600                                             |           |           |          |          |
| Average Power Consumption                  | W/sqm  | 240                                             |           |           |          |          |
| Control Mode                               |        | Synchronization                                 |           |           |          |          |
| Video Frame Rate                           | Hz     | 50/60Hz                                         |           |           |          |          |
| Input Types Supported                      |        | DVI / SDI / HDMI                                |           |           |          |          |
| 3D ready (optional)                        |        | Yes                                             |           |           |          |          |
| Calibration                                |        | Yes                                             |           |           |          |          |
| Lifetime (50% brightness)                  | h      | 50000                                           |           |           |          |          |
| Operating Humidity Range                   |        | 10-95%                                          |           |           |          |          |
| Operating Temperature Range                |        | - 20°C / + 60°C                                 |           |           |          |          |
| Screen Uniformity Correction               |        |                                                 |           |           |          |          |
| Certification                              |        | EMC CLASS B / CE / ETL / CCC                    |           |           |          |          |
| Available options                          |        | Floor installation                              |           |           |          |          |
| Compatibility                              |        |                                                 |           | -         |          |          |