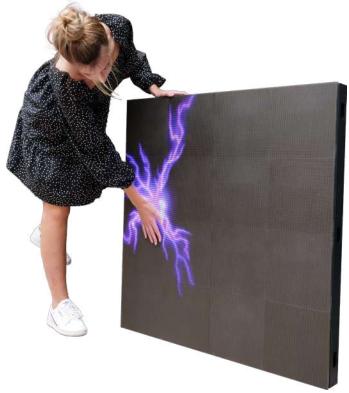

### **OVERVIEW**

The DIASPORE is a very special product, it was specially designed for indoor and outdoor led interactive applications. This cabinet allows for unlimited creative interactive ideas to come to life. With a weight of only 24 kg per cabinet, It can be installed as an interactive floor or wall led display.

## SMART INTERACTIVE LED DISPLAY

A built-in sensing system was developped to increase the fun of inductive interaction based on floor applications and the countless interaction possibilities of the DIASPORE. The sensor chips can sense the position of a person standing on the display, this information is directly sent to the main controller which then judges the corresponding cabinets and modules. This allows an immediate visual and/or audio feedback. All creative ideas and imagination are possible. The DIASPORE can be used as a floor interactive display as well as an interactive LED wall.