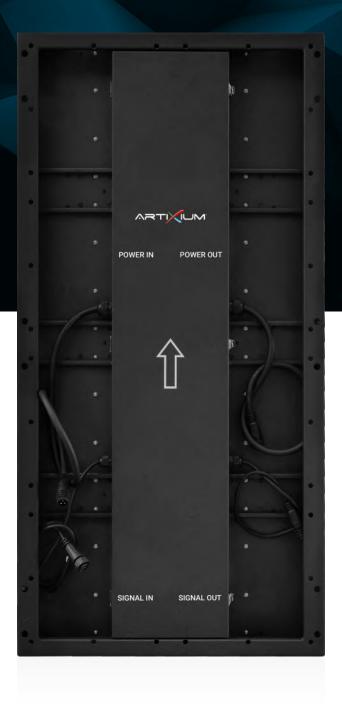

INTEGRATED
DATA & POWER CABLES

**SHOCKPROOF** 

#### **SHOCKPROOF**

The module mask is made of imported PC material with high transparency and wear resistance, and processed by a special technology. This doesn't make any difference in the colors or viewing angle as it is not a reflective material. Skid-resistant, wear-resistant, and UV resistant. Anti-blunt and anti-scratch masks are specifically designed for this cabinet to last longer.