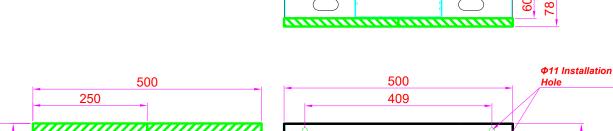

### **TECHNICAL SPECIFICATIONS**

|                                            |        | INDOOR                                          | OUTDOOR   |           |          |          |
|--------------------------------------------|--------|-------------------------------------------------|-----------|-----------|----------|----------|
| Product Parameters                         | Unit   | 2,9                                             | 3,9       | 4,8       | 5,2      | 6,2      |
| Pixel Pitch                                | mm     | 2,98                                            | 3,91      | 4,81      | 5,21     | 6,25     |
| LED                                        |        | SMD1415 SMD1921                                 |           |           |          |          |
| Application                                |        | Indoor and Outdoor interactive LEDdisplay       |           |           |          |          |
| Ingress Protection                         | IP     | IP65                                            |           |           |          |          |
| Brightness                                 | cd/sqm | ≤ 1000 Nits @5volts ≤ 3000 Nits @5volts         |           |           |          |          |
| Color Temperature after calib (adjustable) | deg. K | 6500                                            |           |           |          |          |
| Viewing Angle (50% brightness)             | deg.   | 120°(+/-120) H                                  |           |           |          |          |
| Cabinet Size (WxHxD)                       | mm     | 500 x 1000 x 78                                 |           |           |          |          |
| Display area (WxH)                         | mm     | 500 x 1000                                      |           |           |          |          |
| Module Size (WxHxD)                        | mm     | 250 x 250                                       |           |           |          |          |
| Pixel Matrix Per Cabinet (WxH)             | рх     | 168 x 336                                       | 128 x 256 | 104 x 208 | 96 x 192 | 80 x 160 |
| Pixel Matrix Per Module (WxH)              | рх     | 84 x 84                                         | 64 x 64   | 52 x 52   | 48 x 48  | 40 x 40  |
| Pixel Density                              | px/sqm | 112896                                          | 65536     | 43264     | 36864    | 25600    |
| Weight of cabinet                          | kg     |                                                 |           | 24        |          |          |
| Cabinet Material                           |        | Anodized aluminum                               |           |           |          |          |
| Maintenance Mode                           |        | Back maintenance                                |           |           |          |          |
| Mask specification                         |        | 95% Plastic + 5% Fiber / SS Screws / No Shaders |           |           |          |          |
| Contrast Ratio                             |        | High                                            |           |           |          |          |
| Grey scale (linear)                        | bit    | 16                                              |           |           |          |          |
| Brightness control                         | bit    | 16                                              |           |           |          |          |
| Processing depth                           | bit    | 16                                              |           |           |          |          |
| Color                                      |        | 281 Trillions                                   |           |           |          |          |
| Display Refresh Rate                       | Hz     | 3840                                            |           |           |          |          |
| Operation Power                            | V      | AC85-230V                                       |           |           |          |          |
| Max. Power Consumption                     | W/sqm  | 600                                             |           |           |          |          |
| Average Power Consumption                  | W/sqm  | 240                                             |           |           |          |          |
| Control Mode                               |        | Synchronization                                 |           |           |          |          |
| Video Frame Rate                           | Hz     | 50/60Hz                                         |           |           |          |          |
| Input Types Supported                      |        | DVI / SDI / HDMI                                |           |           |          |          |
| 3D ready (optional)                        |        | Yes                                             |           |           |          |          |
| Calibration                                |        | Yes                                             |           |           |          |          |
| Lifetime (50% brightness)                  | h      | 50000                                           |           |           |          |          |
| Operating Humidity Range                   |        | 10-95%                                          |           |           |          |          |
| Operating Temperature Range                |        | - 20°C / + 60°C                                 |           |           |          |          |
| Screen Uniformity Correction               |        |                                                 |           |           |          |          |
| Certification                              |        | EMC CLASS B / CE / ETL / CCC                    |           |           |          |          |
| Available options                          |        | Floor installation                              |           |           |          |          |
| Compatibility                              |        |                                                 |           | -         |          |          |