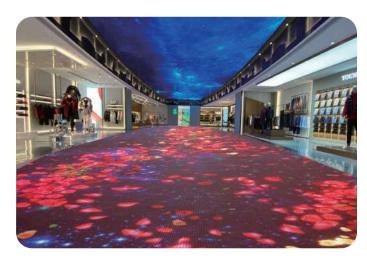

GIANT INTERACTIVE LED DISPLAY

### **OVERVIEW**

The DIASPORE is a very special product, it was specially designed for indoor and outdoor led interactive applications. This cabinet allows for unlimited creative interactive ideas to come to life. With a weight of only 24 kg per cabinet, It can be installed as an interactive floor or wall led display.